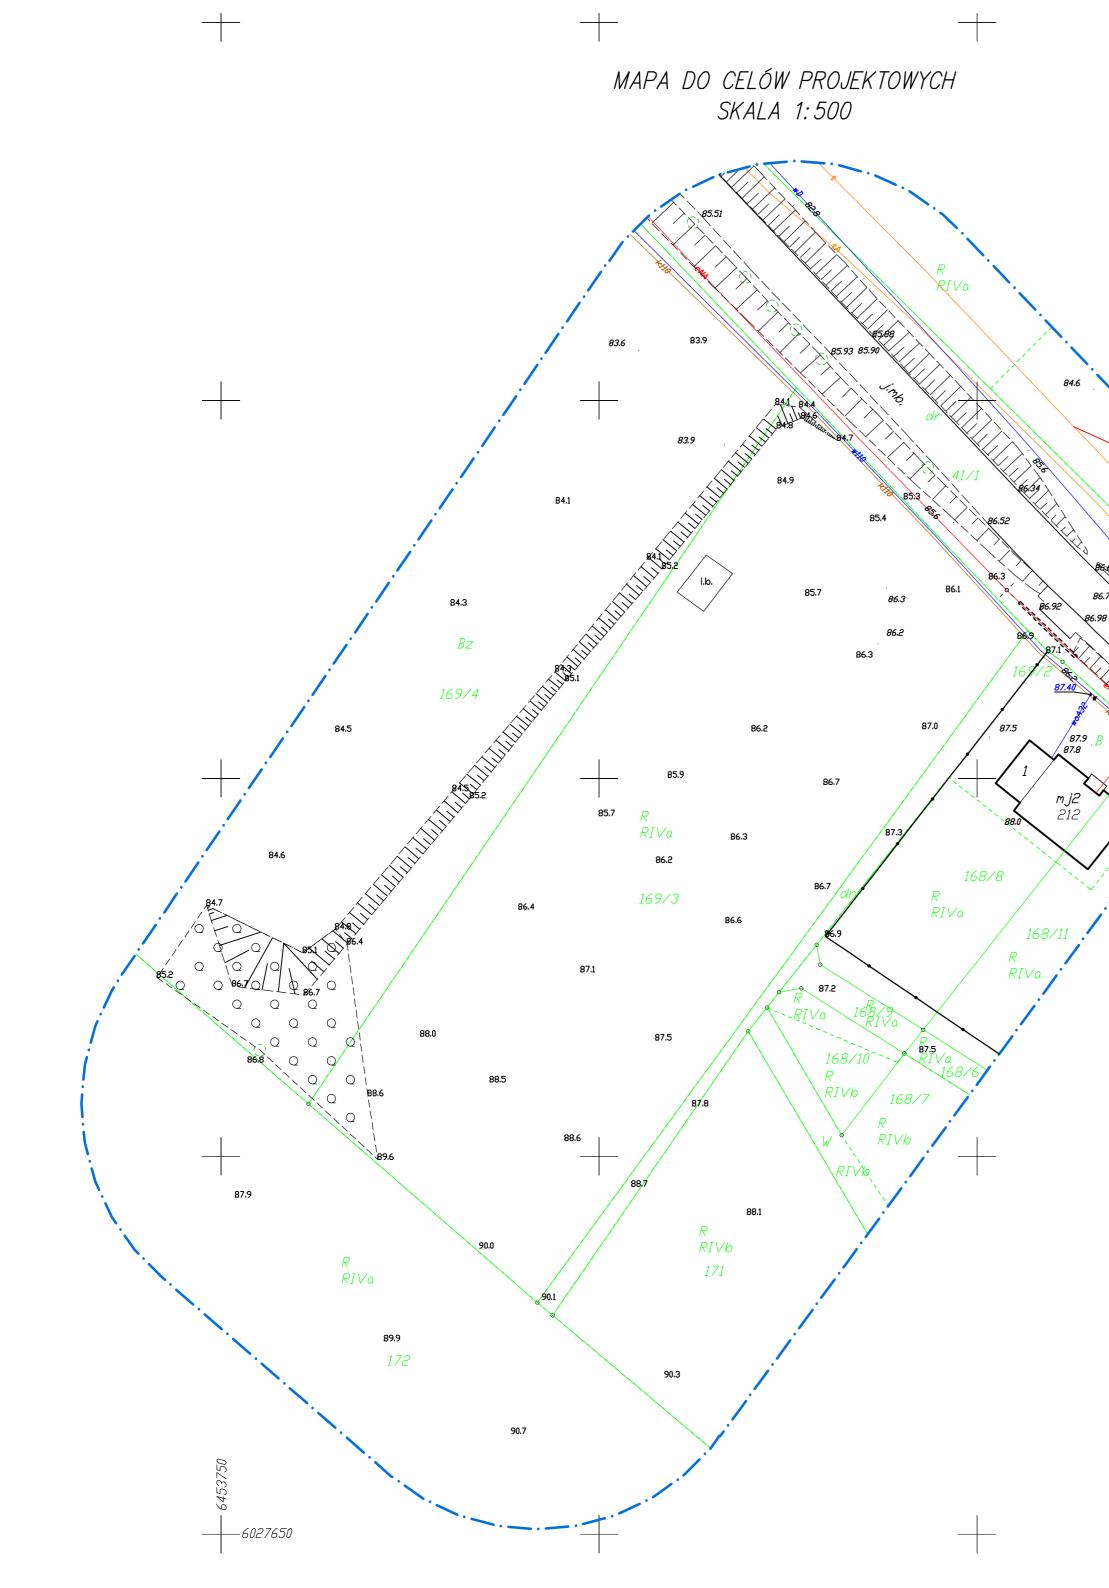

ID: 6640.1670.2022 woj. pomorskie powiat: słupski gm. Dębnica Kaszubska [221203\_2] obręb: Dobieszewo [0005] działka 169/3

Układ odniesienia wysokości PL–EVRF2007–NH Geodezyjny układ współrzędnych płaskich: "2000" strefa 6/18 Wykonana przez Usługi Geodezyjne Tomasz Gardzielewski Mapa opracowana dnia 28 kwietnia 2022 r.

Dębnica Kaszubska, dnia 2022–04–28

6453900

RIVb

<del>3</del>8/2

zakres aktualizacji -----W zakresie mapy znajdują się prawem chronione przed zniszczeniem punkty osnowy geodezyjnej nr:brak Mapa sporządzona bez służebności ujawnionych w KW Przebieg części granic nie jest prawnie obowiazujacy | i służy wyłącznie do celów informacyjnych. | Nie wyklucza się istnienia w terenie również urządzeń podziemnych ułożonych,a nie zgłoszonych do inwentaryzacji geodezyjnej.